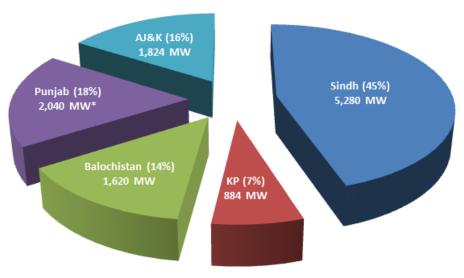

## **CPEC POWER PROJECTS - LOCATION WISE**

Total = 11,648 MW

\*720 MW Karot HPP located at dual boundary of Punjaband AJ&K