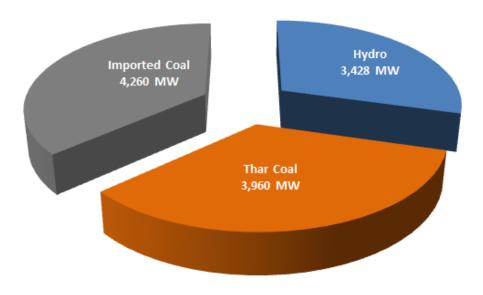

--|--------|----------------------|-------------------------------------------------------|
| 13 | Thar Electricity (Oracle)<br>Coal Project | Thar Coal | Thar Block-VI, Sindh | 1,320  | Yet to be determined | Candidate Project in the IGCEP Portfolio              |
|    |                                           |           | Total (MW)           | 11,648 |                      |                                                       |
|    | Matiari-Lahore HVDC                       |           |                      |        |                      |                                                       |

<sup>\*</sup> Located at dual boundary of Punjab & AJ&K

COD = Commercial Operation Date, IGCEP = Indicative Generation Capacity Expansion Plan

## **CPEC POWER PROJECTS - FUEL WISE**



Total = 11,648 MW

## **CPEC POWER PROJECTS - LOCATION WISE**



Total = 11,648 MW

\*720 MW Karot HPP located at dual boundary of Punjaband AJ&K